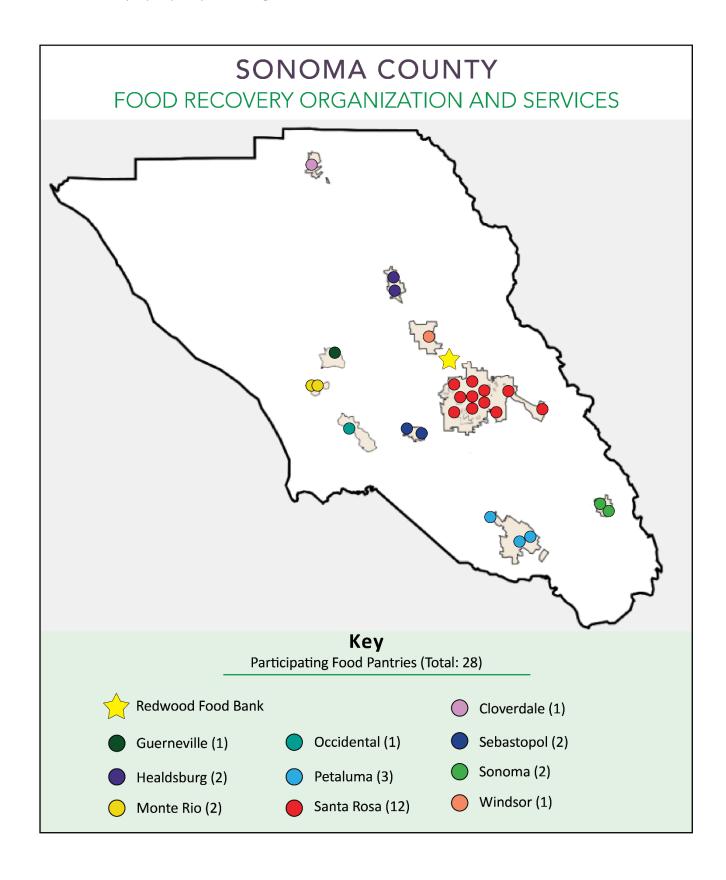

 Sonoma County's expansive, rural geographic makeup creates some unique challenges. Many FRS/FRO's are located in the more densely populated areas of the County. For example, the City of Santa Rosa has 18 out of 28 identified active FRS/FRO's, which reflects the population. It could be challenging for these FRS/FRO's to extend capacity beyond the City limits to fill logistic gaps in other, more rural, regions of the County.

- Sonoma County has one large food bank, REFB, which offers distributions at over 200 locations.
- Additionally, there are 27 active FRS/FRO's operating in the region, including several larger organizations that are specifically highlighted in this report.
  - Please see Appendix B for a full list of FRS/FRO's.
  - Surveys indicate that 16 FRS/FRO's can accept more food (see Table 2). The other FRS/FRO's are at capacity and cannot accept new donations.