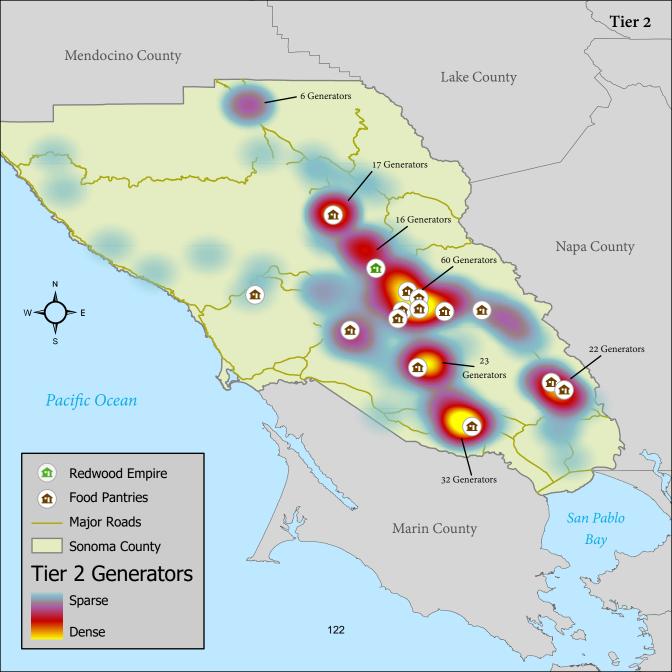

 Sonoma County's expansive, rural geographic makeup creates some unique challenges. Many FRS/FRO's are located in the more densely populated areas of the County. For example, the City of Santa Rosa has 18 out of 28 identified active FRS/FRO's, which reflects the population. It could be challenging for these FRS/FRO's to extend capacity beyond the City limits to fill logistic gaps in other, more rural, regions of the County.

- Many generators identified food donation barriers including limited or no excess to edible food, limited understanding of the food donation process, negative effects of COVID-19 on their business, and logistical issues.
- Of those generators that are currently participating in food recovery, it is likely that they are not donating all available food due to lack of infrastructure or outlets.
- There is no accurate way to track how much food is being moved by FRS/FRO's, as the majority do not have weighing scales or software to measure their collection and distribution.
- A majority of the FRS/FRO's reported they could accept more food using their existing infrastructure. However, without scales and proper tracking, it is challenging to calculate specific amounts. In addition, although the FRS/FRO's did identify that they could receive more food, many did note that they would not have the logistical capacity to pick up or the storage space to hold the food for any extended period of time. This means that the food would have to be distributed to the community on the same day they receive the donation.
- Staffing shortages were identified as the largest barrier for FRS/FRO's to manage more food, with drivers identified as a need for 44% of the FRS/FRO's who predominantly rely on a volunteer workforce.
- Food recovery from Tier 2 Generators is disproportionately more difficult than food recovery from Tier 1 Generators and yields less usable product. For example, there are more prepared food items which significantly limits the number of FRS/FRO's that can provide service to Tier 2 Generators. There is also less food per pick-up, where the logistics burden is higher for less total food received.
- An overwhelming amount of food recovery efforts are currently conducted by the Redwood Empire Food Bank (REFB), using their trucks, personnel, and distribution center. REFB will not be able to assist in Tier 2 Generator recovery, as it is outside their operational scope. Prepared food from Tier 2 Generators typically cannot be managed through food banks. Even FROs of food banks are limited in their ability to manage prepared foods because of the higher food safety risk