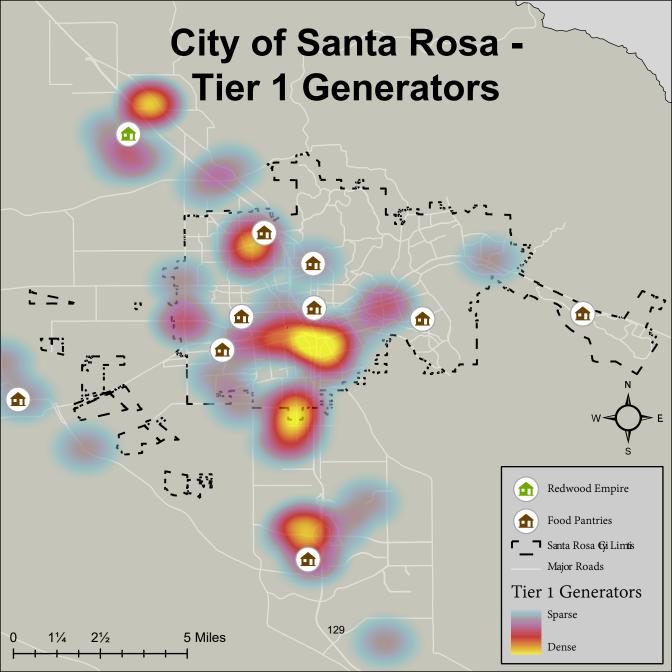

 Sonoma County's expansive, rural geographic makeup creates some unique challenges. Many FRS/FRO's are located in the more densely populated areas of the County. For example, the City of Santa Rosa has 18 out of 28 identified active FRS/FRO's, which reflects the population. It could be challenging for these FRS/FRO's to extend capacity beyond the City limits to fill logistic gaps in other, more rural, regions of the County.

The evaluation of REFB revealed that they are a dominant stakeholder in the current service of Tier 1 Generators, recovering 1.4 million pounds of excess edible food in 2021 and coordinating the recovery of an additional 892,000 pounds through the efforts of their partner agencies. REFB expressed an interest in onboarding and servicing the remaining Tier 1 Generators in Sonoma County with the aid of additional resources. Roughly 65% of the excess edible food recovered from existing Tier 1 Generators is picked up directly by the food bank, sorted in their warehouse, and made available for distribution to member agencies. REFB has identified the ability to service the remaining Tier 1 Generators either directly or through their network of partner FRS/FRO's. In addition to current warehouse and transportation services, REFB has an on-site commercial kitchen in operation that is currently repurposing excess edible food. This commercial kitchen has the capability of expanding its operations to have an even greater impact in eliminating food waste.