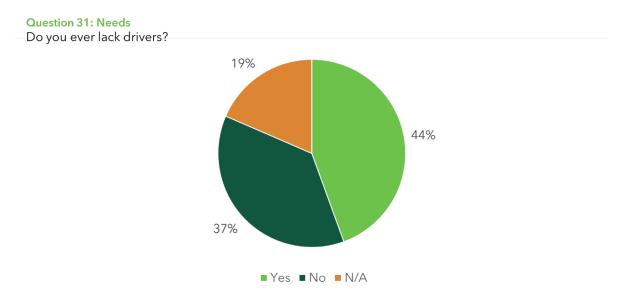

- Many generators identified food donation barriers including limited or no excess to edible food, limited understanding of the food donation process, negative effects of COVID-19 on their business, and logistical issues.
- Of those generators that are currently participating in food recovery, it is likely that they are not donating all available food due to lack of infrastructure or outlets.
- There is no accurate way to track how much food is being moved by FRS/FRO's, as the majority do not have weighing scales or software to measure their collection and distribution.
- A majority of the FRS/FRO's reported they could accept more food using their existing infrastructure. However, without scales and proper tracking, it is challenging to calculate specific amounts. In addition, although the FRS/FRO's did identify that they could receive more food, many did note that they would not have the logistical capacity to pick up or the storage space to hold the food for any extended period of time. This means that the food would have to be distributed to the community on the same day they receive the donation.
- Staffing shortages were identified as the largest barrier for FRS/FRO's to manage more food, with drivers identified as a need for 44% of the FRS/FRO's who predominantly rely on a volunteer workforce.
- Food recovery from Tier 2 Generators is disproportionately more difficult than food recovery from Tier 1 Generators and yields less usable product. For example, there are more prepared food items which significantly limits the number of FRS/FRO's that can provide service to Tier 2 Generators. There is also less food per pick-up, where the logistics burden is higher for less total food received.
- An overwhelming amount of food recovery efforts are currently conducted by the Redwood Empire Food Bank (REFB), using their trucks, personnel, and distribution center. REFB will not be able to assist in Tier 2 Generator recovery, as it is outside their operational scope. Prepared food from Tier 2 Generators typically cannot be managed through food banks. Even FROs of food banks are limited in their ability to manage prepared foods because of the higher food safety risk