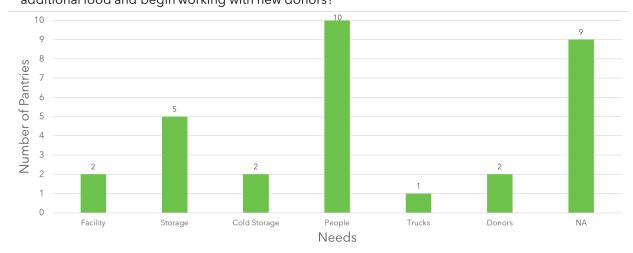

he food bank?



- 6. Staffing shortages were identified as the largest barrier to FRS/FRO's from managing more food.
  - a. Addressing the staffing expansion needed by the FRS/FRO's will require a more detailed assessment of operational efficiencies, challenges, opportunities, and sustainability if funding is provided. Technology could be considered for how this could assist in automating some functions currently being done by a staff member, although the FRS/FRO's did not identify software as a resource they would need.
    - i. Note: this could be due to the fact that education surrounding software benefits are needed.

Question 27: Needs

If you are unable to accept more food or add new donors now, what would you need most to recover additional food and begin working with new donors?



7. Drivers were identified as a need for 44% of the FRS/FRO's who predominantly rely on a volunteer workforce.



8. Storage space is limited in the FRS/FRO's network, with more than half of the FRS/FRO's working out of a room with limited capability to expand.



9. REFB identified the benefits of food safety training to the FRS/FRO's. However, the survey showed that a majority of the FRS/FRO's do not feel like they have a need for this. More education will be needed to explain why this is helpful to their operations.

Question 33: Needs
Would you like food safety training?



These results provide detailed insight into the current landscape of food recovery in the region, where FRS/FRO's networks are complex. A complete summary of the FRS/FRO's survey responses are shown in Appendix B.