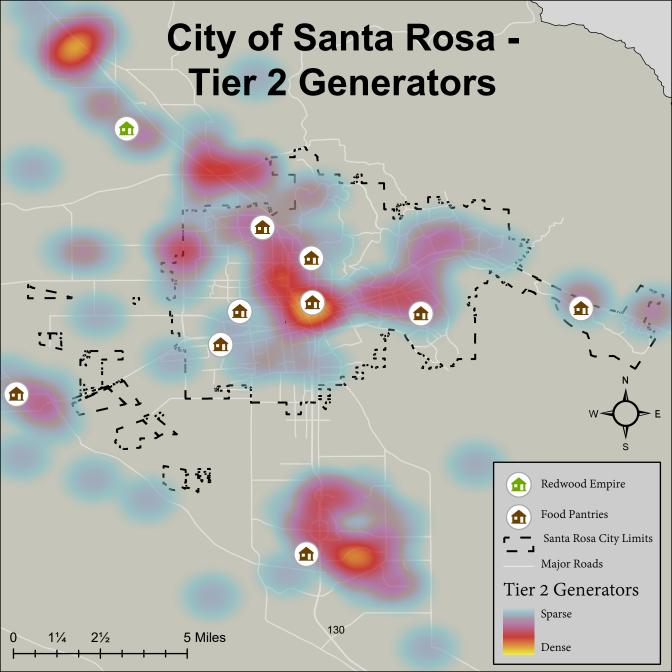

 Sonoma County's expansive, rural geographic makeup creates some unique challenges. Many FRS/FRO's are located in the more densely populated areas of the County. For example, the City of Santa Rosa has 18 out of 28 identified active FRS/FRO's, which reflects the population. It could be challenging for these FRS/FRO's to extend capacity beyond the City limits to fill logistic gaps in other, more rural, regions of the County.

The REFB will not be participating in the recovery of food from Tier 2 Generators. This is common among food bank operations as they focus their efforts on large pallet sized quantity food donations, rather than case donations typically donated by Tier 2 Generators. There is a larger number of Tier 2 Generators that will need to be brought into compliance based on the surveys that Abound conducted. There are opportunities to implement food repurposing kitchens to repurpose prepared and bulk food items into nutritious meals, in packaging that the FRS/FRO's are able to distribute to their clients. This would not only assist with the Tier 2 Generator compliance but also presents an opportunity for foodservice and culinary training programs in the County. The kitchen operation also provides opportunities for the community to volunteer.