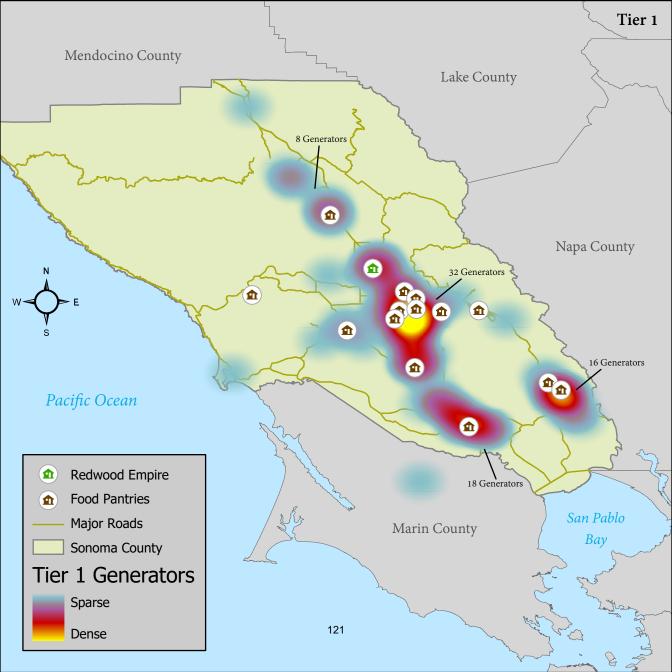

olf Courses And Country Clubs           | 34.50          | 30       |
| Swiss Hotel                   | Henry                | Marioni             | 18 W Spain St              | Sonoma       | CA    | 95476    | Hotels (Except Casino Hotels) And Motels | 34.50          | 19       |
| Vintners Resort               | Percy                | Brandon             | 4350 Barnes Rd             | Santa Rosa   | CA    | 95403    | Hotels (Except Casino Hotels) And Motels | 174.50         | 96       |
|                               | ·                    |                     |                            | •            |       |          |                                          | Food total     | 7,322    |

### Appendix D – All Maps for the 2022 Sonoma County Edible Food Recovery Capacity Study







# Cities of Cotati/Rohnert Park food Pantry City of Cotati City of Rohnert Park Tier 1 Generators 124 1 Miles Tier 2 Generators

















# Abound Food Care

Sonoma County Capacity Study Findings 6.13.2022



# **Summary of Activities**

- Completed Phone Surveys to
  - 280 Potential Tier 1 Generators
  - 466 Potential Tier 2 Generators
  - Confirmed the number of Tier 1 and Tier 2 generators by jurisdiction
  - 97Potential Food Recovery Organizations
- Data Requests from Redwood Empire Food Bank
- Stakeholder Research and Discussions
- Identified Existing Capacity at Food Recovery Organizations
- Identified strategies to expand capacity
- Detailed Recommendations for Short Term and Long Term



# Food Recovery Organizations with Existing Capacity

| Name of Pantry