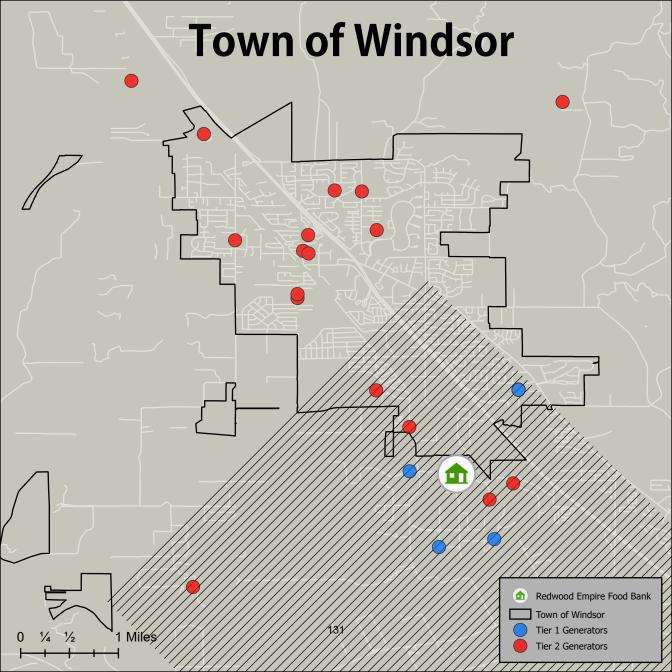

 Sonoma County's expansive, rural geographic makeup creates some unique challenges. Many FRS/FRO's are located in the more densely populated areas of the County. For example, the City of Santa Rosa has 18 out of 28 identified active FRS/FRO's, which reflects the population. It could be challenging for these FRS/FRO's to extend capacity beyond the City limits to fill logistic gaps in other, more rural, regions of the County.

- Many generators identified food donation barriers including limited or no excess to edible food, limited understanding of the food donation process, negative effects of COVID-19 on their business, and logistical issues.
- Of those generators that are currently participating in food recovery, it is likely that they are not donating all available food due to lack of infrastructure or outlets.
- There is no accurate way to track how much food is being moved by FRS/FRO's, as the majority do not have weighing scales or software to measure their collection and distribution.
- A majority of the FRS/FRO's reported they could accept more food using their existing infrastructure. However, without scales and proper tracking, it is challenging to calculate specific amounts. In addition, although the FRS/FRO's did identify that they could receive more food, many did note that they would not have the logistical capacity to pick up or the storage space to hold the food for any extended period of time. This means that the food would have to be distributed to the community on the same day they receive the donation.
- Staffing shortages were identified as the largest barrier for FRS/FRO's to manage more food, with drivers identified as a need for 44% of the FRS/FRO's who predominantly rely on a volunteer workforce.
- Food recovery from Tier 2 Generators is disproportionately more difficult than food recovery from Tier 1 Generators and yields less usable product. For example, there are more prepared food items which significantly limits the number of FRS/FRO's that can provide service to Tier 2 Generators. There is also less food per pick-up, where the logistics burden is higher for less total food received.
- An overwhelming amount of food recovery efforts are currently conducted by the Redwood Empire Food Bank (REFB), using their trucks, personnel, and distribution center. REFB will not be able to assist in Tier 2 Generator recovery, as it is outside their operational scope. Prepared food from Tier 2 Generators typically cannot be managed through food banks. Even FROs of food banks are limited in their ability to manage prepared foods because of the higher food safety risk

- Sonoma County has one large food bank, REFB, which offers distributions at over 200 locations.
- Additionally, there are 27 active FRS/FRO's operating in the region, including several larger organizations that are specifically highlighted in this report.
  - Please see Appendix B for a full list of FRS/FRO's.
  - Surveys indicate that 16 FRS/FRO's can accept more food (see Table 2). The other FRS/FRO's are at capacity and cannot accept new donations.

Table 2. Summary of FRS/FRO Organizational Details with Available Capacity

| Name of FRS/FRO                               | Location   | Operation Description                                                                                                                                           | Have Available<br>Current Capacity? | Current Capacity<br>lbs/month |
|-----------------------------------------------|------------|-----------------------------------------------------------------------------------------------------------------------------------------------------------------|-------------------------------------|-------------------------------|
| Church of the Incarnation                     | Santa Rosa | Provides Sunday<br>breakfast and weekly<br>sack lunches.                                                                                                        | Yes                                 | Less than 100 lbs*            |
| Committee on the<br>Shelterless               | Petaluma   |                                                                                                                                                                 | Yes                                 | 2,000 - 2,400 lbs             |
| Elisha's Pantry                               | Santa Rosa | Small pantry participating in some grocery store rescue.                                                                                                        | Yes                                 | 300 lbs                       |
| St. Sebastian Church                          | Sebastopol | Small pantry participating in some grocery store rescue.                                                                                                        | Yes                                 | Unknown                       |
| Bayside Church of<br>Santa Rosa               | Santa Rosa | Small distribution<br>location with limited on-<br>site storage.                                                                                                | Yes                                 | 2,000 lbs                     |
| Catholic Charities<br>Diocese of Santa Rosa   | Santa Rosa | Very small pantry that conducts on-site distributions.                                                                                                          | Yes                                 | 15,000 lbs                    |
| Cloverdale Food<br>Pantry                     | Cloverdale | Collaborative pantry supported by four different entities that distribute once a week.                                                                          | Yes                                 | 1,000 - 5,000 lbs             |
| Community Action Partnership of Sonoma County | Santa Rosa | No storage locations.<br>Food is brought in and<br>distributed same day.                                                                                        | Yes                                 | 800 lbs*                      |
| Conservation Corps<br>North Bay               | Cotati     | Organization looking to build career training programs. Received a grant for a truck that can be used for food recovery.                                        | N/A                                 | N/A                           |
| Farm to Pantry                                | Healdsburg | Rapidly growing gleaning organization that receives food from farms and backyard gardens. Provides food to food bank on occasion. Moving toward recovered food. | Yes                                 | 5,000 - 29,000 lbs            |

| Name of FRS/FRO                                     | Location     | Operation Description                                                                                       | Have Available<br>Current Capacity? | Current Capacity<br>lbs/month |
|-----------------------------------------------------|--------------|-------------------------------------------------------------------------------------------------------------|-------------------------------------|-------------------------------|
| Friends in Sonoma<br>Helping (F.I.S.H of<br>Sonoma) | Sonoma       | Conducting grocery rescue and sorting of food on-site in an office building.                                | Yes                                 | 5,000 lbs                     |
| Redwood Empire Food<br>Bank                         | Santa Rosa   | Only food bank in<br>Sonoma County<br>supporting network of<br>pantry and distribution<br>locations.        | Yes                                 | 197,297 lbs                   |
| Salvation Army- Santa<br>Rosa                       | Santa Rosa   | Warehouse operations that distribute food to community. Currently participating in grocery rescue programs. | Yes                                 | 60,000 - 70,000<br>lbs        |
| Sonoma Food Runners                                 | Santa Rosa   | Pantry run by 100% volunteers out of small facility conducting distributions.                               | Unknown                             | 4,000 - 5,000 lbs             |
| Sonoma Overnight<br>Support                         | Sonoma       | Small pantry operated out of an event hall. Conducting some grocery rescue.                                 | Yes                                 | 500 lbs                       |
| St. Andrews Mission                                 | Monte Rio    | Small pantry distributing food out of a church.                                                             | Yes                                 | Less than 1,000<br>lbs        |
| Star of the Valley,<br>Nick's Pantry                | ' Santa Rosa |                                                                                                             | Yes                                 | Unknown                       |