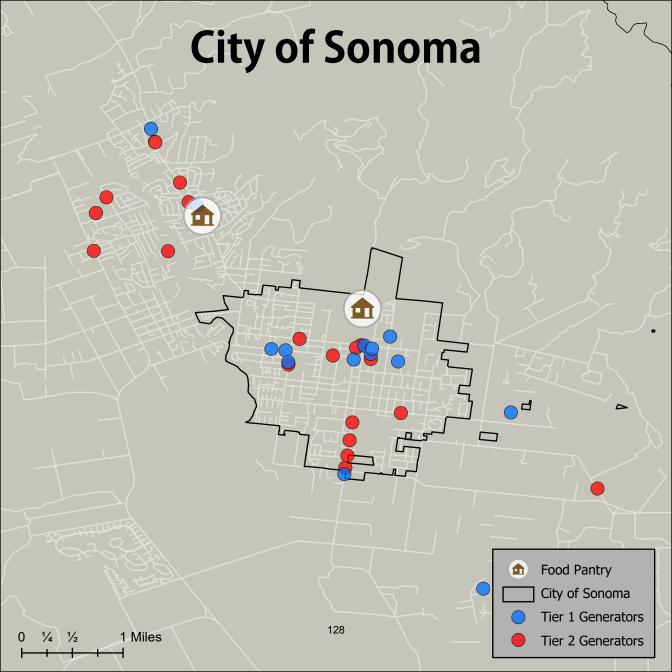

Table 2. Summary of FRS/FRO Organizational Details with Available Capacity

| Name of FRS/FRO                               | Location   | Operation Description                                                                                                                                           | Have Available<br>Current Capacity? | Current Capacity<br>lbs/month |
|-----------------------------------------------|------------|-----------------------------------------------------------------------------------------------------------------------------------------------------------------|-------------------------------------|-------------------------------|
| Church of the Incarnation                     | Santa Rosa | Provides Sunday<br>breakfast and weekly<br>sack lunches.                                                                                                        | Yes                                 | Less than 100 lbs*            |
| Committee on the<br>Shelterless               | Petaluma   |                                                                                                                                                                 | Yes                                 | 2,000 - 2,400 lbs             |
| Elisha's Pantry                               | Santa Rosa | Small pantry participating in some grocery store rescue.                                                                                                        | Yes                                 | 300 lbs                       |
| St. Sebastian Church                          | Sebastopol | Small pantry participating in some grocery store rescue.                                                                                                        | Yes                                 | Unknown                       |
| Bayside Church of<br>Santa Rosa               | Santa Rosa | Small distribution<br>location with limited on-<br>site storage.                                                                                                | Yes                                 | 2,000 lbs                     |
| Catholic Charities<br>Diocese of Santa Rosa   | Santa Rosa | Very small pantry that conducts on-site distributions.                                                                                                          | Yes                                 | 15,000 lbs                    |
| Cloverdale Food<br>Pantry                     | Cloverdale | Collaborative pantry supported by four different entities that distribute once a week.                                                                          | Yes                                 | 1,000 - 5,000 lbs             |
| Community Action Partnership of Sonoma County | Santa Rosa | No storage locations.<br>Food is brought in and<br>distributed same day.                                                                                        | Yes                                 | 800 lbs*                      |
| Conservation Corps<br>North Bay               | Cotati     | Organization looking to build career training programs. Received a grant for a truck that can be used for food recovery.                                        | N/A                                 | N/A                           |
| Farm to Pantry                                | Healdsburg | Rapidly growing gleaning organization that receives food from farms and backyard gardens. Provides food to food bank on occasion. Moving toward recovered food. | Yes                                 | 5,000 - 29,000 lbs            |

| Name of FRS/FRO                                     | Location     | Operation Description                                                                                       | Have Available<br>Current Capacity? | Current Capacity<br>lbs/month |
|-----------------------------------------------------|--------------|-------------------------------------------------------------------------------------------------------------|-------------------------------------|-------------------------------|
| Friends in Sonoma<br>Helping (F.I.S.H of<br>Sonoma) | Sonoma       | Conducting grocery rescue and sorting of food on-site in an office building.                                | Yes                                 | 5,000 lbs                     |
| Redwood Empire Food<br>Bank                         | Santa Rosa   | Only food bank in<br>Sonoma County<br>supporting network of<br>pantry and distribution<br>locations.        | Yes                                 | 197,297 lbs                   |
| Salvation Army- Santa<br>Rosa                       | Santa Rosa   | Warehouse operations that distribute food to community. Currently participating in grocery rescue programs. | Yes                                 | 60,000 - 70,000<br>lbs        |
| Sonoma Food Runners                                 | Santa Rosa   | Pantry run by 100% volunteers out of small facility conducting distributions.                               | Unknown                             | 4,000 - 5,000 lbs             |
| Sonoma Overnight<br>Support                         | Sonoma       | Small pantry operated out of an event hall. Conducting some grocery rescue.                                 | Yes                                 | 500 lbs                       |
| St. Andrews Mission                                 | Monte Rio    | Small pantry distributing food out of a church.                                                             | Yes                                 | Less than 1,000<br>lbs        |
| Star of the Valley,<br>Nick's Pantry                | ' Santa Rosa |                                                                                                             | Yes                                 | Unknown                       |