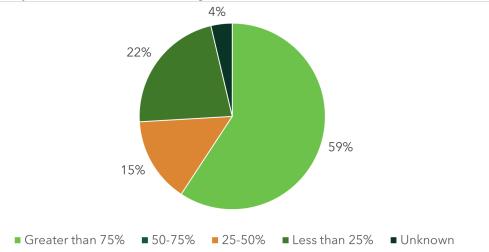

the operational changes and some hope to return to the pre COVID operation of client choice style serving. The client choice model does assist in reducing food waste, as clients are only receiving food they can use, not predetermined food bags/ boxes.

Question 8: Food How has COVID-19 affected your operation?



5. REFB coordinates much of the food donation pick-up and drop-off logistics. When REFB is not providing the logistics support, the FRS/FRO's staff will pick up the food donations. It was mentioned throughout the results that volunteers and third-party logistics solutions are needed to assist in relieving some of this pressure. There does seem to be Generator drop off program although this is limited.

Question 7: Food How much of your food is coordinated through the food bank?



- 6. Staffing shortages were identified as the largest barrier to FRS/FRO's from managing more food.
  - a. Addressing the staffing expansion needed by the FRS/FRO's will require a more detailed assessment of operational efficiencies, challenges, opportunities, and sustainability if funding is provided. Technology could be considered for how this could assist in automating some functions currently being done by a staff member, although the FRS/FRO's did not identify software as a resource they would need.
    - i. Note: this could be due to the fact that education surrounding software benefits are needed.

Question 27: Needs

If you are unable to accept more food or add new donors now, what would you need most to recover additional food and begin working with new donors?



7. Drivers we