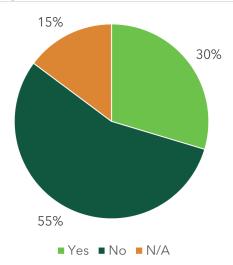

- Sonoma County has one large food bank, REFB, which offers distributions at over 200 locations.
- Additionally, there are 27 active FRS/FRO's operating in the region, including several larger organizations that are specifically highlighted in this report.
  - Please see Appendix B for a full list of FRS/FRO's.
  - Surveys indicate that 16 FRS/FRO's can accept more food (see Table 2). The other FRS/FRO's are at capacity and cannot accept new donations.