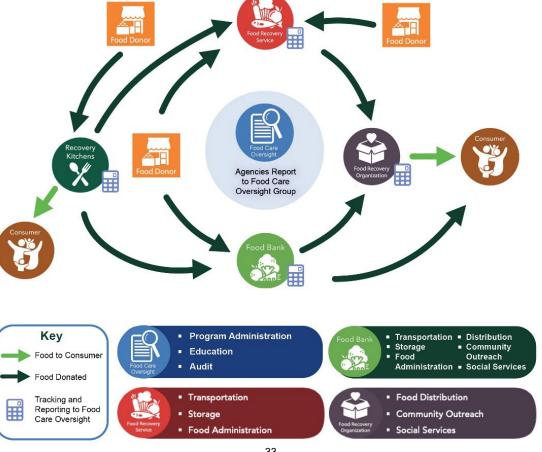

Instead, Abound has been working to build a more resilient, efficient and sustainable model for food recovery. Central to the approach is building relationships, shared logistics and greater levels of collaboration between the organizations. This can be achieved by providing oversight of the network through an independent organization, that brings FRS/FRO's together, standardizes reporting expectations, and provides strategic funding to assist the network in achieving its recovery goals. Below is an image of the recommended model for building an efficient and sustainable food recovery network, where the selected independent organization could fill the role of Food Care Oversight.

## **Building a More Efficient Model**

Using Oversight of Food Recovery to Enhance Resilience and Sustainability