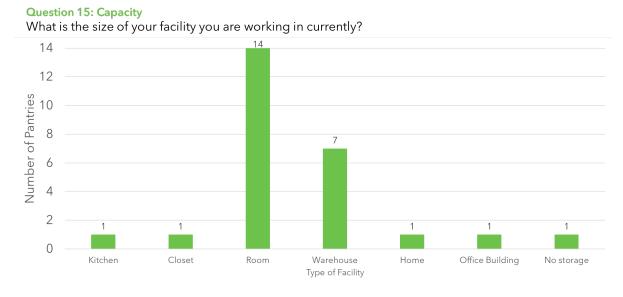

Table 2. Summary of FRS/FRO Organizational Details with Available Capacity

| Name of FRS/FRO                               | Location   | Operation Description                                                                                                                                           | Have Available<br>Current Capacity? | Current Capacity<br>lbs/month |
|-----------------------------------------------|------------|-----------------------------------------------------------------------------------------------------------------------------------------------------------------|-------------------------------------|-------------------------------|
| Church of the Incarnation                     | Santa Rosa | Provides Sunday<br>breakfast and weekly<br>sack lunches.                                                                                                        | Yes                                 | Less than 100 lbs*            |
| Committee on the<br>Shelterless               | Petaluma   |                                                                                                                                                                 | Yes                                 | 2,000 - 2,400 lbs             |
| Elisha's Pantry                               | Santa Rosa | Small pantry participating in some grocery store rescue.                                                                                                        | Yes                                 | 300 lbs                       |
| St. Sebastian Church                          | Sebastopol | Small pantry participating in some grocery store rescue.                                                                                                        | Yes                                 | Unknown                       |
| Bayside Church of<br>Santa Rosa               | Santa Rosa | Small distribution<br>location with limited on-<br>site storage.                                                                                                | Yes                                 | 2,000 lbs                     |
| Catholic Charities<br>Diocese of Santa Rosa   | Santa Rosa | Very small pantry that conducts on-site distributions.                                                                                                          | Yes                                 | 15,000 lbs                    |
| Cloverdale Food<br>Pantry                     | Cloverdale | Collaborative pantry supported by four different entities that distribute once a week.                                                                          | Yes                                 | 1,000 - 5,000 lbs             |
| Community Action Partnership of Sonoma County | Santa Rosa | No storage locations.<br>Food is brought in and<br>distributed same day.                                                                                        | Yes                                 | 800 lbs*                      |
| Conservation Corps<br>North Bay               | Cotati     | Organization looking to build career training programs. Received a grant for a truck that can be used for food recovery.                                        | N/A                                 | N/A                           |
| Farm to Pantry                                | Healdsburg | Rapidly growing gleaning organization that receives food from farms and backyard gardens. Provides food to food bank on occasion. Moving toward recovered food. | Yes                                 | 5,000 - 29,000 lbs            |

| Name of FRS/FRO                                     | Location     | Operation Description                                                                                       | Have Available<br>Current Capacity? | Current Capacity<br>lbs/month |
|-----------------------------------------------------|--------------|-------------------------------------------------------------------------------------------------------------|-------------------------------------|-------------------------------|
| Friends in Sonoma<br>Helping (F.I.S.H of<br>Sonoma) | Sonoma       | Conducting grocery rescue and sorting of food on-site in an office building.                                | Yes                                 | 5,000 lbs                     |
| Redwood Empire Food<br>Bank                         | Santa Rosa   | Only food bank in<br>Sonoma County<br>supporting network of<br>pantry and distribution<br>locations.        | Yes                                 | 197,297 lbs                   |
| Salvation Army- Santa<br>Rosa                       | Santa Rosa   | Warehouse operations that distribute food to community. Currently participating in grocery rescue programs. | Yes                                 | 60,000 - 70,000<br>lbs        |
| Sonoma Food Runners                                 | Santa Rosa   | Pantry run by 100% volunteers out of small facility conducting distributions.                               | Unknown                             | 4,000 - 5,000 lbs             |
| Sonoma Overnight<br>Support                         | Sonoma       | Small pantry operated out of an event hall. Conducting some grocery rescue.                                 | Yes                                 | 500 lbs                       |
| St. Andrews Mission                                 | Monte Rio    | Small pantry distributing food out of a church.                                                             | Yes                                 | Less than 1,000<br>lbs        |
| Star of the Valley,<br>Nick's Pantry                | ' Santa Rosa |                                                                                                             | Yes                                 | Unknown                       |