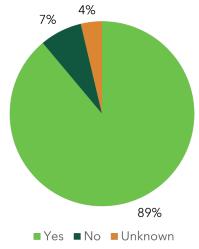

- Sonoma County has one large food bank, REFB, which offers distributions at over 200 locations.
- Additionally, there are 27 active FRS/FRO's operating in the region, including several larger organizations that are specifically highlighted in this report.
  - Please see Appendix B for a full list of FRS/FRO's.
  - Surveys indicate that 16 FRS/FRO's can accept more food (see Table 2). The other FRS/FRO's are at capacity and cannot accept new donations.