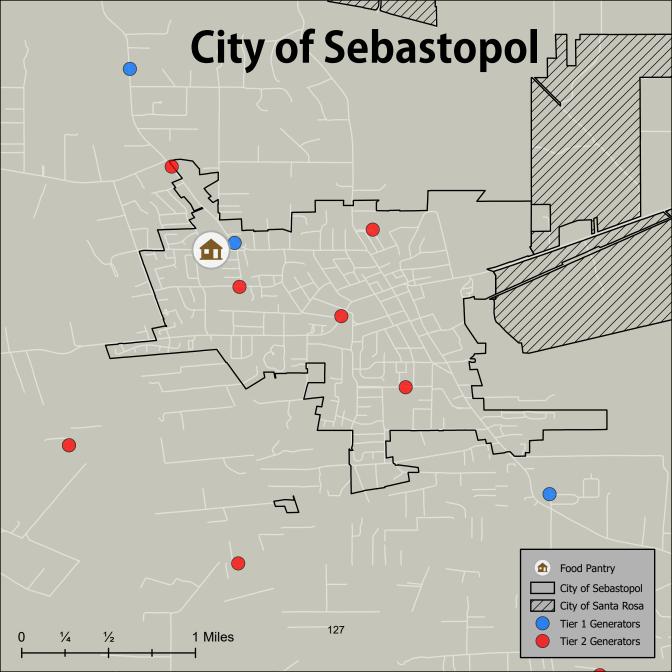

Table 2. Summary of FRS/FRO Organizational Details with Available Capacity

| Name of FRS/FRO                               | Location   | Operation Description                                                                                                                                           | Have Available<br>Current Capacity? | Current Capacity<br>lbs/month |
|-----------------------------------------------|------------|-----------------------------------------------------------------------------------------------------------------------------------------------------------------|-------------------------------------|-------------------------------|
| Church of the Incarnation                     | Santa Rosa | Provides Sunday<br>breakfast and weekly<br>sack lunches.                                                                                                        | Yes                                 | Less than 100 lbs*            |
| Committee on the<br>Shelterless               | Petaluma   |                                                                                                                                                                 | Yes                                 | 2,000 - 2,400 lbs             |
| Elisha's Pantry                               | Santa Rosa | Small pantry participating in some grocery store rescue.                                                                                                        | Yes                                 | 300 lbs                       |
| St. Sebastian Church                          | Sebastopol | Small pantry participating in some grocery store rescue.                                                                                                        | Yes                                 | Unknown                       |
| Bayside Church of<br>Santa Rosa               | Santa Rosa | Small distribution<br>location with limited on-<br>site storage.                                                                                                | Yes                                 | 2,000 lbs                     |
| Catholic Charities<br>Diocese of Santa Rosa   | Santa Rosa | Very small pantry that conducts on-site distributions.                                                                                                          | Yes                                 | 15,000 lbs                    |
| Cloverdale Food<br>Pantry                     | Cloverdale | Collaborative pantry supported by four different entities that distribute once a week.                                                                          | Yes                                 | 1,000 - 5,000 lbs             |
| Community Action Partnership of Sonoma County | Santa Rosa | No storage locations.<br>Food is brought in and<br>distributed same day.                                                                                        | Yes                                 | 800 lbs*                      |
| Conservation Corps<br>North Bay               | Cotati     | Organization looking to build career training programs. Received a grant for a truck that can be used for food recovery.                                        | N/A                                 | N/A                           |
| Farm to Pantry                                | Healdsburg | Rapidly growing gleaning organization that receives food from farms and backyard gardens. Provides food to food bank on occasion. Moving toward recovered food. | Yes                                 | 5,000 - 29,000 lbs            |

| Name of FRS/FRO                                     | Location     | Operation Description                                                                                       | Have Available<br>Current Capacity? | Current Capacity<br>lbs/month |
|-----------------------------------------------------|--------------|-------------------------------------------------------------------------------------------------------------|-------------------------------------|-------------------------------|
| Friends in Sonoma<br>Helping (F.I.S.H of<br>Sonoma) | Sonoma       | Conducting grocery rescue and sorting of food on-site in an office building.                                | Yes                                 | 5,000 lbs                     |
| Redwood Empire Food<br>Bank                         | Santa Rosa   | Only food bank in<br>Sonoma County<br>supporting network of<br>pantry and distribution<br>locations.        | Yes                                 | 197,297 lbs                   |
| Salvation Army- Santa<br>Rosa                       | Santa Rosa   | Warehouse operations that distribute food to community. Currently participating in grocery rescue programs. | Yes                                 | 60,000 - 70,000<br>lbs        |
| Sonoma Food Runners                                 | Santa Rosa   | Pantry run by 100% volunteers out of small facility conducting distributions.                               | Unknown                             | 4,000 - 5,000 lbs             |
| Sonoma Overnight<br>Support                         | Sonoma       | Small pantry operated out of an event hall. Conducting some grocery rescue.                                 | Yes                                 | 500 lbs                       |
| St. Andrews Mission                                 | Monte Rio    | Small pantry distributing food out of a church.                                                             | Yes                                 | Less than 1,000<br>lbs        |
| Star of the Valley,<br>Nick's Pantry                | ' Santa Rosa |                                                                                                             | Yes                                 | Unknown                       |