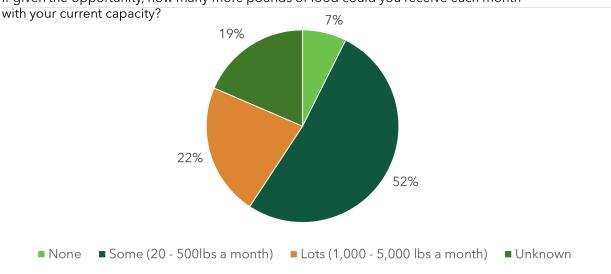

- Sonoma County has one large food bank, REFB, which offers distributions at over 200 locations.
- Additionally, there are 27 active FRS/FRO's operating in the region, including several larger organizations that are specifically highlighted in this report.
  - Please see Appendix B for a full list of FRS/FRO's.
  - Surveys indicate that 16 FRS/FRO's can accept more food (see Table 2). The other FRS/FRO's are at capacity and cannot accept new donations.