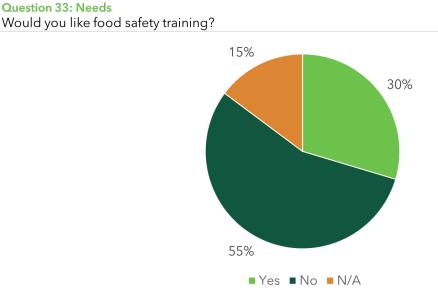

8. Storage space is limited in the FRS/FRO's network, with more than half of the FRS/FRO's working out of a room with limited capability to expand.

**Question 15: Capacity** 

9. REFB identified the benefits of food safety training to the FRS/FRO's. However, the survey showed that a majority of the FRS/FRO's do not feel like they have a need for this. More education will be needed to explain why this is helpful to their operations.