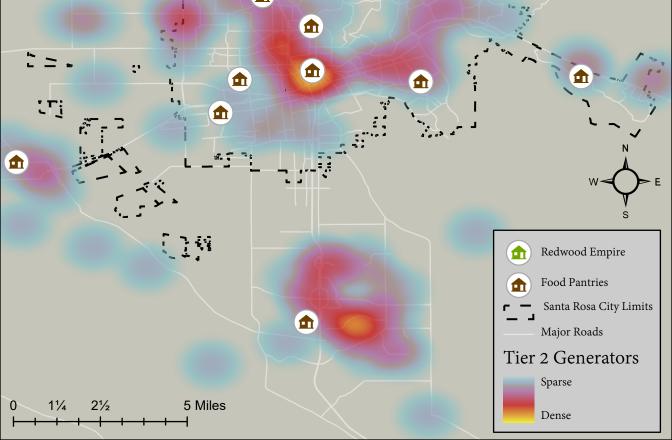

Additionally, completing a detailed food insecurity map would be greatly beneficial to ZWS and its member jurisdictions to better identify where there is a need for food, and where food exists from Generators. These maps identify 25 main elements that contribute to food insecurity by neighborhood, as opposed to more generic methods. Using this map would provide the details needed to identify where logistics support could connect donated food more directly to recipients. Note that Petaluma Bounty spearheaded a report which may include this level of detail. These findings should be incorporated into any plan designed to expand food distribution.

## 6.1 Factors and Challenges in Sonoma County

- Sonoma County's expansive, rural geographic makeup creates some unique challenges. Many FRS/FRO's are located in the more densely populated areas of the County. For example, the City of Santa Rosa has 18 identified active FRS/FRO's, which reflects the population. It could be challenging for these FRS/FRO's to extend capacity beyond the City limits to fill logistic gaps in other regions of the County.
- 2. It is currently unknown where the demand is for food distributions. This is an important consideration of an effective network. A detailed food insecurity mapping element could help further define where the pockets of food insecurity exist in the County by neighborhood. This information would assist in defining the best areas for a potential food repurposing kitchen and augmentation of the existing logistics infrastructure. It goes above and beyond the very generic information provided in common regional food insecurity data set such as Feeding America's "Map the Meal Gap<sup>10</sup>." For example, turnover of food will be faster in neighborhoods that have higher levels of food insecurity. Infrastructure requirements for FRS/FRO's will be different in regions where food must be stored for longer periods of time.
  - a. Abound has learned that local organizations have worked to gather and report more detailed information on food insecurity in Sonoma County. This effort was led by Petaluma Bounty. Their findings would be an important resource to consider when determining where funds would be best spent to support more distributions.
- 3. Several generators reported that they 'had no available food for donation'. Although this could be true, it could also be indicative they need a higher level of training and confidence on what might be donatable to an FRS/FRO. A Generator, such as a grocery store, will have excess food at some point in its supply chain that can be donated for food recovery. For example, product that is delivered in error to a store location cannot be returned to the distributor. Even if a store has achieved 'zero waste' in their own operations, likely there will still be opportunities to donate food through these circumstances.
  - a. Additionally, SB 1383 requires robust documentation of a qualifying Generator's food waste, and the jurisdiction is required to monitor Generator compliance. Should a Generator claim they 'had no available food for donation', they would need to provide proof in their enforcement audit, where their compliance cannot be based off of a response to a survey question.
  - b. Tier 2 Generators indicate that there are more barriers for them to participate, including a lack of understanding of food donation, lack of storage on-site, significant distance from