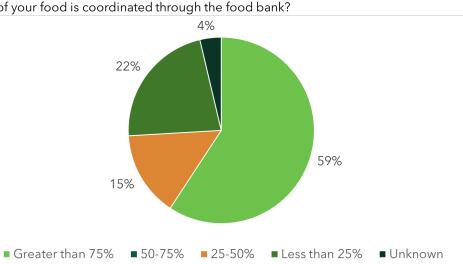

## **Question 7: Food**

How much of your food is coordinated through the food bank?

- 6. Staffing shortages were identified as the largest barrier to FRS/FRO's from managing more food.
  - a. Addressing the staffing expansion needed by the FRS/FRO's will require a more detailed assessment of operational efficiencies, challenges, opportunities, and sustainability if funding is provided. Technology could be considered for how this could assist in automating some functions currently being done by a staff member, although the FRS/FRO's did not identify software as a resource they would need.
    - i. Note: this could be due to the fact that education surrounding software benefits are needed.