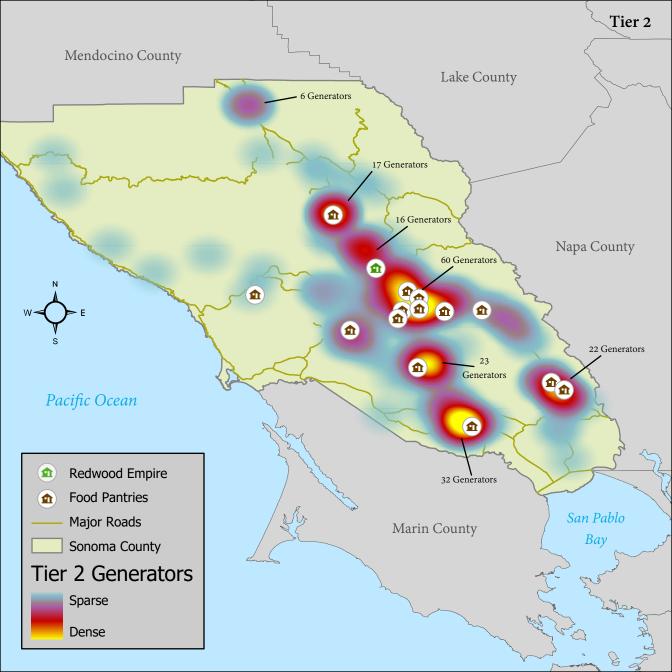

- Sonoma County has one large food bank, REFB, which offers distributions at over 200 locations.
- Additionally, there are 27 active FRS/FRO's operating in the region, including several larger organizations that are specifically highlighted in this report.
  - Please see Appendix B for a full list of FRS/FRO's.
  - Surveys indicate that 16 FRS/FRO's can accept more food (see Table 2). The other FRS/FRO's are at capacity and cannot accept new donations.

The evaluation of REFB revealed that they are a dominant stakeholder in the current service of Tier 1 Generators, recovering 1.4 million pounds of excess edible food in 2021 and coordinating the recovery of an additional 892,000 pounds through the efforts of their partner agencies. REFB expressed an interest in onboarding and servicing the remaining Tier 1 Generators in Sonoma County with the aid of additional resources. Roughly 65% of the excess edible food recovered from existing Tier 1 Generators is picked up directly by the food bank, sorted in their warehouse, and made available for distribution to member agencies. REFB has identified the ability to service the remaining Tier 1 Generators either directly or through their network of partner FRS/FRO's. In addition to current warehouse and transportation services, REFB has an on-site commercial kitchen in operation that is currently repurposing excess edible food. This commercial kitchen has the capability of expanding its operations to have an even greater impact in eliminating food waste.

The REFB will not be participating in the recovery of food from Tier 2 Generators. This is common among food bank operations as they focus their efforts on large pallet sized quantity food donations, rather than case donations typically donated by Tier 2 Generators. There is a larger number of Tier 2 Generators that will need to be brought into compliance based on the surveys that Abound conducted. There are opportunities to implement food repurposing kitchens to repurpose prepared and bulk food items into nutritious meals, in packaging that the FRS/FRO's are able to distribute to their clients. This would not only assist with the Tier 2 Generator compliance but also presents an opportunity for foodservice and culinary training programs in the County. The kitchen operation also provides opportunities for the community to volunteer.