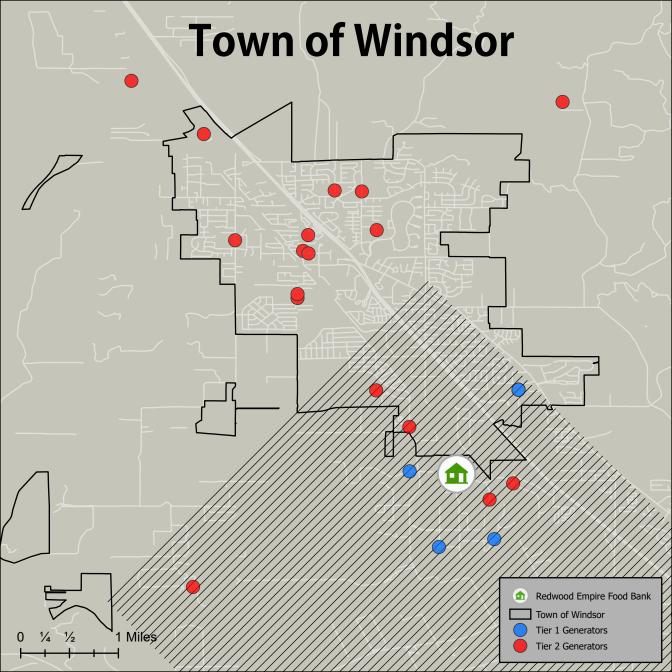

#### Table 8: Tier 1 Generator Compliance Summary by Jurisdiction

| Jurisdiction                 | Participating | Not Participating |
|------------------------------|---------------|-------------------|
| Coverdale                    | 1             | 0                 |
| Cotati                       | 2             | 1                 |
| Healdsburg                   | 3             | 8                 |
| Petaluma                     | 22            | 14                |
| Rohnert Park                 | 4             | 4                 |
| Santa Rosa                   | 30            | 33                |
| Sebastopol                   | 6             | 3                 |
| Sonoma                       | 8             | 12                |
| Windsor                      | 3             | 4                 |
| Sonoma Unincorporated Cities | 2             | 4                 |
| Total                        | 81            | 83                |

| Jurisdiction                 | Participating: | Not Participating |
|------------------------------|----------------|-------------------|
| Coverdale                    | 0              | 6                 |
| Cotati                       | 0              | 1                 |
| Healdsburg                   | 1              | 20                |
| Petaluma                     | 7              | 35                |
| Rohnert Park                 | 1              | 21                |
| Santa Rosa                   | 38             | 67                |
| Sebastopol                   | 0              | 12                |
| Sonoma                       | 2              | 25                |
| Windsor                      | 0              | 13                |
| Sonoma Unincorporated Cities | 6              | 22                |
| Total                        | 53             | 222               |