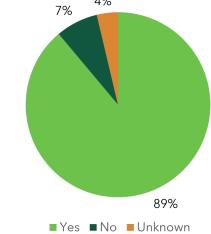

These results provide detailed insight into the current landscape of food recovery in the region, where FRS/FRO's networks are complex. A complete summary of the FRS/FRO's survey responses are shown in Appendix B. The specific regional differences need to be considered when approaching food recovery programs, in order to ensure funding can be used most effectively. The survey asked three specific questions regarding the ability for FRS/FRO's to expand current capacity. 1) Could you recover more food each month with your current capacity? 2) Do you have current plans to purchase or expand new infrastructure? 3) Can you add new Generators to your route? FRS/FRO's that responded favorably to any of the three questions were listed in Table 2.