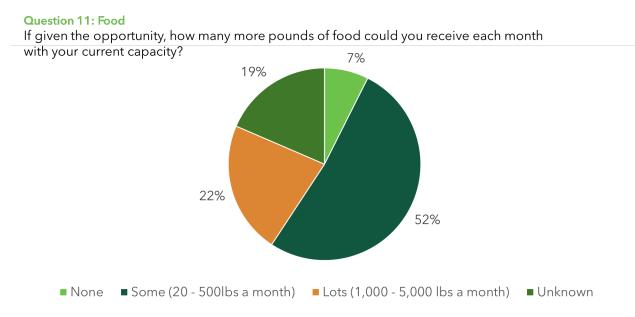

- 2. A majority of the FRS/FRO's reported they could accept more food using their existing infrastructure. However, given not all FRS/FRO's have scales, it was challenging to assess the exact amount of additional food that could be managed by these FRS/FRO's. In addition, although the FRS/FRO's did identify that they could receive more food, many did note that they would not have the logistical capacity to pick up or the storage space to hold the food for any extended period of time. This means that the food would have to be distributed to the community on the same day as accepting the donation.
  - a. Additional capacity varied in size, nature, and specificity. At a minimum, an estimated 10,000 pounds per month could be donated to existing FRS/FRO's, based on the survey results. Although survey results did show the FRS/FRO's could increase their collections, there is limited tracking taking place to verify the accuracy of these estimates.
  - b. FRS/FRO's that reported they could receive more pounds each month showed an even split between perishable and non-perishable product.