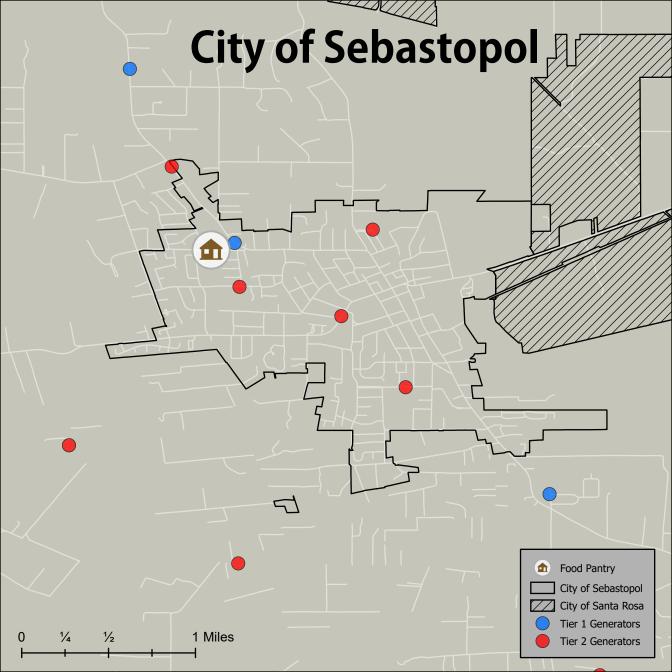

| Jurisdiction                 | Participating: | Not Participating |
|------------------------------|----------------|-------------------|
| Coverdale                    | 0              | 6                 |
| Cotati                       | 0              | 1                 |
| Healdsburg                   | 1              | 20                |
| Petaluma                     | 7              | 35                |
| Rohnert Park                 | 1              | 21                |
| Santa Rosa                   | 38             | 67                |
| Sebastopol                   | 0              | 12                |
| Sonoma                       | 2              | 25                |
| Windsor                      | 0              | 13                |
| Sonoma Unincorporated Cities | 6              | 22                |
| Total                        | 53             | 222               |

#### Table 11: Tier 2 Generator Compliance Summary