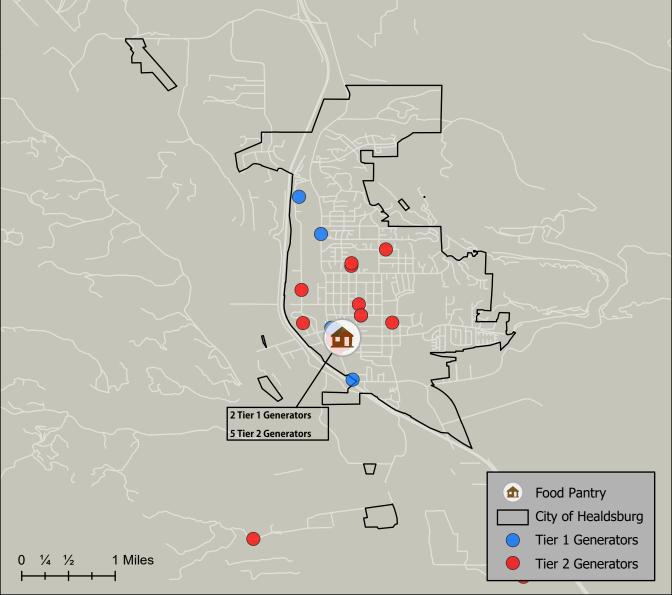

#### Table 8: Tier 1 Generator Compliance Summary by Jurisdiction

| Jurisdiction                 | Participating | Not Participating |
|------------------------------|---------------|-------------------|
| Coverdale                    | 1             | 0                 |
| Cotati                       | 2             | 1                 |
| Healdsburg                   | 3             | 8                 |
| Petaluma                     | 22            | 14                |
| Rohnert Park                 | 4             | 4                 |
| Santa Rosa                   | 30            | 33                |
| Sebastopol                   | 6             | 3                 |
| Sonoma                       | 8             | 12                |
| Windsor                      | 3             | 4                 |
| Sonoma Unincorporated Cities | 2             | 4                 |
| Total                        | 81            | 83                |

| Jurisdiction                 | Participating: | Not Participating |
|------------------------------|----------------|-------------------|
| Coverdale                    | 0              | 6                 |
| Cotati                       | 0              | 1                 |
| Healdsburg                   | 1              | 20                |
| Petaluma                     | 7              | 35                |
| Rohnert Park                 | 1              | 21                |
| Santa Rosa                   | 38             | 67                |
| Sebastopol                   | 0              | 12                |
| Sonoma                       | 2              | 25                |
| Windsor                      | 0              | 13                |
| Sonoma Unincorporated Cities | 6              | 22                |
| Total                        | 53             | 222               |