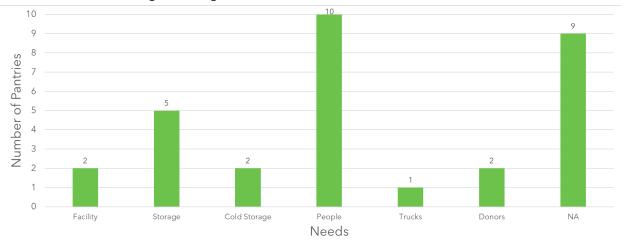

#### **Question 27: Needs**

If you are unable to accept more food or add new donors now, what would you need most to recover additional food and begin working with new donors?

7. Drivers were identified as a need for 44% of the FRS/FRO's who predominantly rely on a volunteer workforce.

- Detailed supply requests were provided by several FRS/FRO's demonstrating a very specific need among the partners, as detailed in Appendix B. ZWS and their member jurisdictions should develop a source of funding to address these specific requests and evaluate additional supplies that might be needed.
- 2. Invest in scales for measurement of food, both at an FRS/FRO level (bench scales) and for volunteers (briefcase scales).
- 3. Increase Cold-storage Capacity (refrigerators and freezers). In consideration of limited space and electrical capacity, it is recommended that ZWS and their member jurisdictions consider funding for third party cold storage solutions, including but not limited to solar powered cold storage containers. While space inside of the FRS/FRO's is limited, many of the FRS/FRO's did identify parking lot space.
- 4. Make available use of food recovery software (either Meal Connect through REFB and/or additional software programs) to all FRS/FRO's. A list of software options for consideration are included in Section 5.4.
- 5. Fund an organization that may include but is not limited to REFB to specifically manage Tier 1 Generator on-boarding, contracts, and administration.