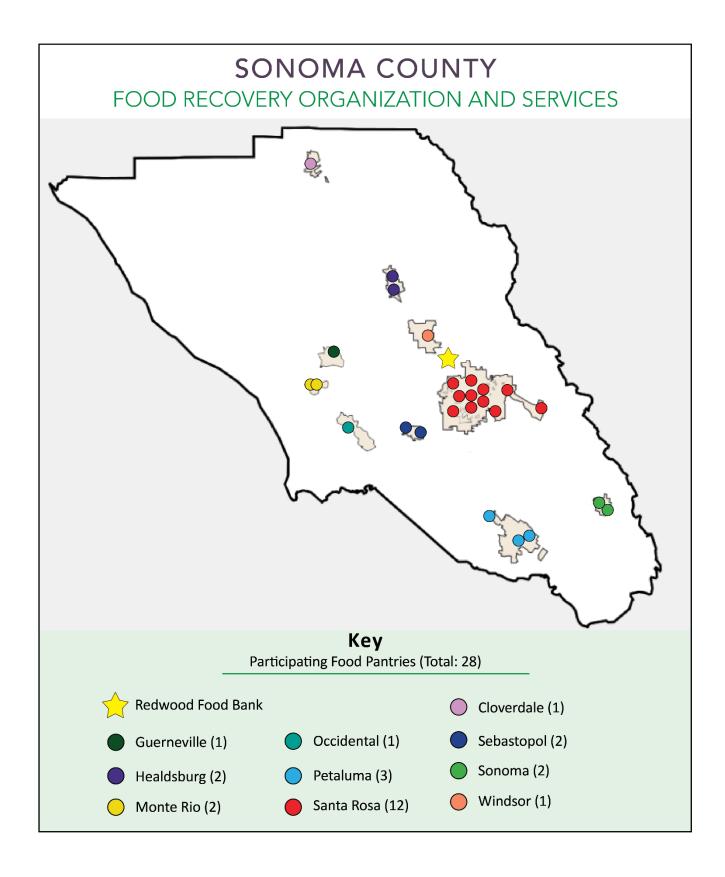

- Sonoma County has one large food bank, REFB, which offers distributions at over 200 locations.
- Additionally, there are 27 active FRS/FRO's operating in the region, including several larger organizations that are specifically highlighted in this report.
  - Please see Appendix B for a full list of FRS/FRO's.
  - Surveys indicate that 16 FRS/FRO's can accept more food (see Table 2). The other FRS/FRO's are at capacity and cannot accept new donations.

## 5.3 Summary of Food Recovery Organization and Food Recovery Services Results

In total, Abound surveyed 96 FRS/FRO's, where 21 were non-responsive, 14 were closed, and 34 discontinued operations or do not serve food. The remaining 27 FRS/FRO's provided responses to the surveys, which have been summarized in Appendix B (Please note that documentation and detailed