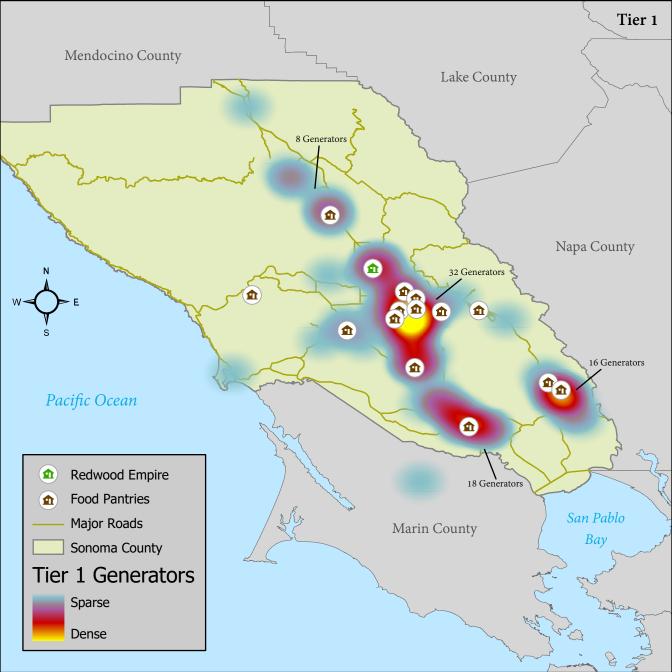

492    | Golf Courses And Country Clubs           | 34.50          | 30       |
| Swiss Hotel                   | Henry                | Marioni             | 18 W Spain St              | Sonoma     | CA    | 95476    | Hotels (Except Casino Hotels) And Motels | 34.50          | 19       |
| Vintners Resort               | Percy                | Brandon             | 4350 Barnes Rd             | Santa Rosa | CA    | 95403    | Hotels (Except Casino Hotels) And Motels | 174.50         | 96       |
|                               | •                    |                     | -                          | •          | -     | -        |                                          | Food total     | 7,322    |

Appendix D – All Maps for the 2022 Sonoma County Edible Food Recovery Capacity Study





## **City of Cloverdale**



### **Cities of Cotati/Rohnert Park**





## **City of Healdsburg**



# City of Petaluma

0

1 Miles

1/2





# **City of Sonoma**

1 Miles

1/2



ď

### City of Santa Rosa -Tier 1 Generators

๋

**f** 

♠

5 Miles

Ţ

 $1\frac{1}{4}$ 

0

21/2



### City of Santa Rosa -Tier 2 Generators