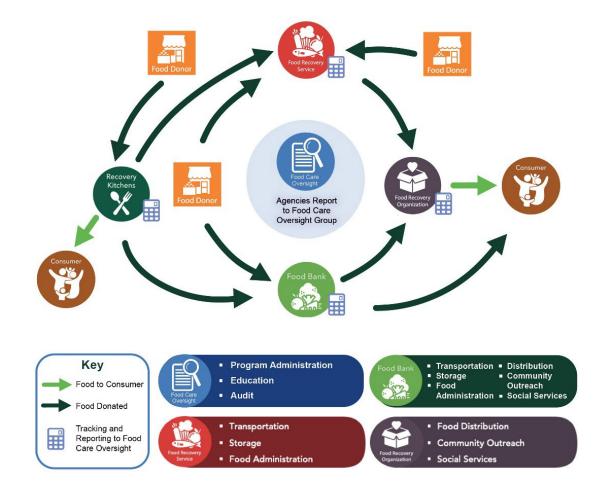

Instead, Abound has been working to build a more resilient, efficient and sustainable model for food recovery. Central to the approach is building relationships, shared logistics and greater levels of collaboration between the organizations. This can be achieved by providing oversight of the network through an independent organization, that brings FRS/FRO's together, standardizes reporting expectations, and provides strategic funding to assist the network in achieving its recovery goals. Below is an image of the recommended model for building an efficient and sustainable food recovery network, where the selected independent organization could fill the role of Food Care Oversight.

# **Building a More Efficient Model**

Using Oversight of Food Recovery to Enhance Resilience and Sustainability