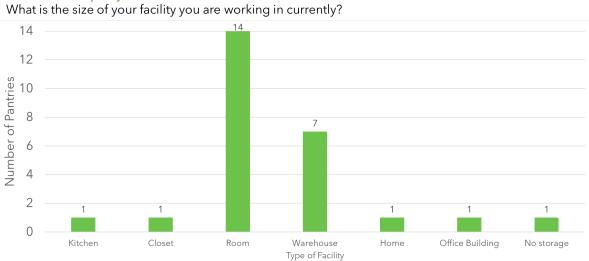

8. Storage space is limited in the FRS/FRO's network, with more than half of the FRS/FRO's working out of a room with limited capability to expand.

**Question 15: Capacity** 

9. REFB identified the benefits of food safety training to the FRS/FRO's. However, the survey showed that a majority of the FRS/FRO's do not feel like they have a need for this. More education will be needed to explain why this is helpful to their operations.