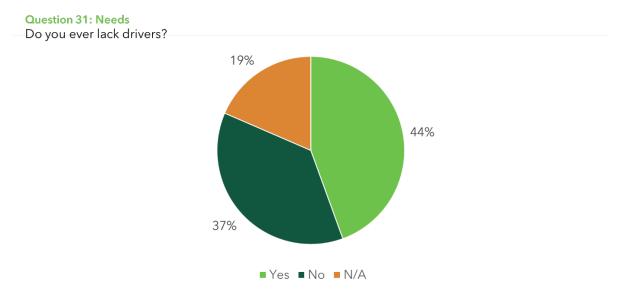

#### **Question 27: Needs**

If you are unable to accept more food or add new donors now, what would you need most to recover additional food and begin working with new donors?

7. Drivers were identified as a need for 44% of the FRS/FRO's who predominantly rely on a volunteer workforce.