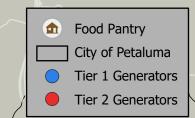

#### Table 8: Tier 1 Generator Compliance Summary by Jurisdiction

| Jurisdiction                 | Participating | Not Participating |
|------------------------------|---------------|-------------------|
| Coverdale                    | 1             | 0                 |
| Cotati                       | 2             | 1                 |
| Healdsburg                   | 3             | 8                 |
| Petaluma                     | 22            | 14                |
| Rohnert Park                 | 4             | 4                 |
| Santa Rosa                   | 30            | 33                |
| Sebastopol                   | 6             | 3                 |
| Sonoma                       | 8             | 12                |
| Windsor                      | 3             | 4                 |
| Sonoma Unincorporated Cities | 2             | 4                 |
| Total                        | 81            | 83                |

Responses from the Generators in the surveys suggested that the existing 81 Tier 1 Generators are likely not donating to the maximum extent possible, where additional infrastructure will be needed for them to meet the requirement of "donating all available excess food", per SB 1383. Table 8 shows the number of Tier 1 Generators that are in and out of compliance by jurisdiction.