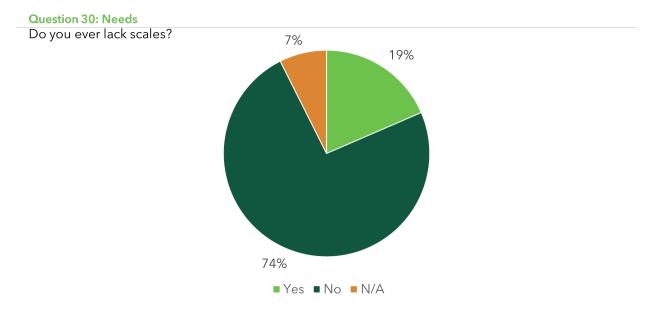

1. There is no accurate way to track how much food is being moved by the FRS/FRO's, as the majority do not have scales or software to measure their collection and distribution. Many of the FRS/FRO's did note that the amount of pounds recovered was either unknown or an estimate by the organization.

- 2. A majority of the FRS/FRO's reported they could accept more food using their existing infrastructure. However, given not all FRS/FRO's have scales, it was challenging to assess the exact amount of additional food that could be managed by these FRS/FRO's. In addition, although the FRS/FRO's did identify that they could receive more food, many did note that they would not have the logistical capacity to pick up or the storage space to hold the food for any extended period of time. This means that the food would have to be distributed to the community on the same day as accepting the donation.
  - a. Additional capacity varied in size, nature, and specificity. At a minimum, an estimated 10,000 pounds per month could be donated to existing FRS/FRO's, based on the survey results. Although survey results did show the FRS/FRO's could increase their collections, there is limited tracking taking place to verify the accuracy of these estimates.
  - b. FRS/FRO's that reported they could receive more pounds each month showed an even split between perishable and non-perishable product.