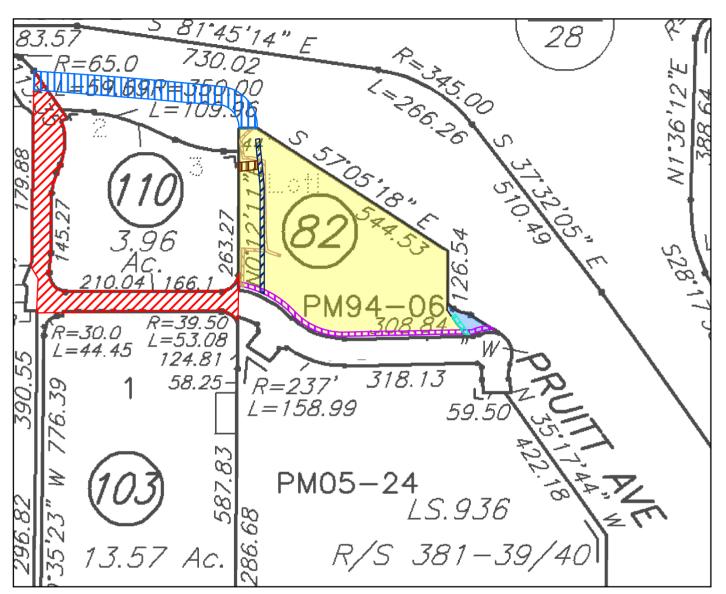

## egend

PARCEL ONE - Property In Question, Fee

PARCEL TWO - Property In Question, Fee

Item No. 17 - Easement for Access In 05/04/1993 Inst # 1993-0054910 of Official Records Affects said portion as described in the document

Item No. 18 - Matters Contained In 08/16/1943 Inst # 1994-0097098 of Official Records Affects said portion as described in the document

Item No. 19 - Easement for Private Storm Drain In 05/06/2004 Inst # 2004067802 of Official Records Affects said portion as described in the document

thereon

Item No. 20 - Easement for Private Storm Drain In 05/06/2004 Inst # 2004067804 of Official Records Affects said portion as described in the document

Item No. 21 - Easement for Gas & Sewer In 05/06/2004 Inst # 2004067805 of Official Records Affects said portion as described in the document

Item No. 22 - Matters Contained In 09/08/2014 Inst # 2014062608 of Official Records The exact location of the easement cannot be determined and is not plottable

Item No. 23 - Matters Contained In 09/27/2018 Inst # 2018067726 of Official Records Affects said portion as described in the document

Item No. 25 - Matters Contained In 10/04/2022 Inst # 2022064231 of Official Records Affects said portion as described in the document