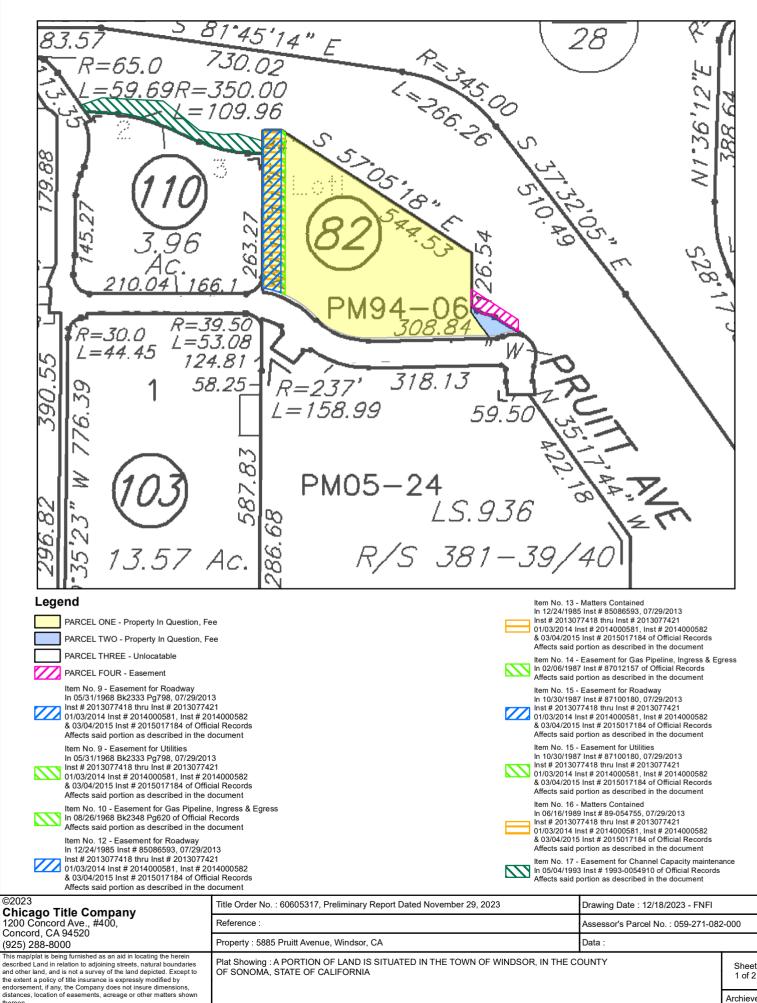

## egend

PARCEL ONE - Property In Question, Fee

PARCEL TWO - Property In Question, Fee

Item No. 17 - Easement for Access In 05/04/1993 Inst # 1993-0054910 of Official Records Affects said portion as described in the document

Item No. 18 - Matters Contained In 08/16/1943 Inst # 1994-0097098 of Official Records Affects said portion as described in the document

Item No. 19 - Easement for Private Storm Drain In 05/06/2004 Inst # 2004067802 of Official Records Affects said portion as described in the document

thereon

Item No. 20 - Easement for Private Storm Drain In 05/06/2004 Inst # 2004067804 of Official Records Affects said portion as described in the document

Item No. 21 - Easement for Gas & Sewer In 05/06/2004 Inst # 2004067805 of Official Records Affects said portion as described in the document

Item No. 22 - Matters Contained In 09/08/2014 Inst # 2014062608 of Official Records The exact location of the easement cannot be determined and is not plottable

Item No. 23 - Matters Contained In 09/27/2018 Inst # 2018067726 of Official Records Affects said portion as described in the document

Item No. 25 - Matters Contained In 10/04/2022 Inst # 2022064231 of Official Records Affects said portion as described in the document